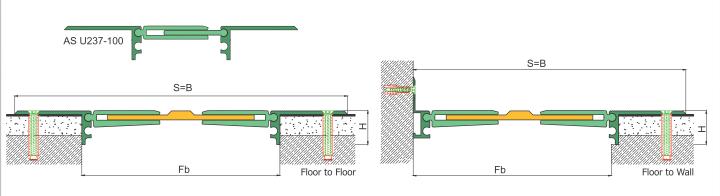

| LOCATION       | MODEL       | GAP<br>(Fb) mm | HEIGHT<br>(H) MM | OVERALL<br>WIDTH<br>(B) mm | VISIBLE<br>WIDTH<br>(S) mm | MOVEMENT<br>(W) mm | LOAD<br>CAPACITY | STANDARD<br>LENGTH<br>(mt) |
|----------------|-------------|----------------|------------------|----------------------------|----------------------------|--------------------|------------------|----------------------------|
|                | AS U237-060 | 60             | 35               | 200                        | 200                        | ± 8                | 35 kN 🔼 300 kN 💭 | 3                          |
|                | AS U237-080 | 80             | 35               | 220                        | 220                        | ± 4                | 25 kN 🔼 120 kN   | 3                          |
|                | AS U237-100 | 100            | 35               | 240                        | 240                        | ± 10               |                  | 3                          |
| Floor to Floor | AS U237-120 | 120            | 35               | 260                        | 260                        | ± 18               |                  | 3                          |
|                | AS U237-150 | 150            | 35               | 290                        | 290                        | ± 20               |                  | 3                          |
|                | AS U237-180 | 180            | 35               | 320                        | 320                        | ± 20               |                  | 3                          |
|                | AS U237-200 | 200            | 35               | 340                        | 340                        | ± 20               |                  | 3                          |

Note: Please ask for different sizes

| Profil No<br>Profile Number                 | AS U237 060                             | AS U237 060K |  |  |  |
|---------------------------------------------|-----------------------------------------|--------------|--|--|--|
| Fb (mm)                                     | 60                                      | 60           |  |  |  |
| H (mm) yaklaşık approx.                     | 35                                      | 35           |  |  |  |
| W± (mm) yaklaşık approx.                    | ±8                                      | ±8           |  |  |  |
| Renk<br>Color                               | Alüminyum: Natürel<br>Aluminum: Natural |              |  |  |  |
| Malzeme<br>Material                         | Alüminyum<br>Aluminum                   |              |  |  |  |
| Standart Uzunluk<br>Standard Length         | 3                                       |              |  |  |  |
| Yükleme Kapasitesi<br>Load-Bearing Capacity | 35kN 』                                  | 300 kN 🔂 🐷   |  |  |  |