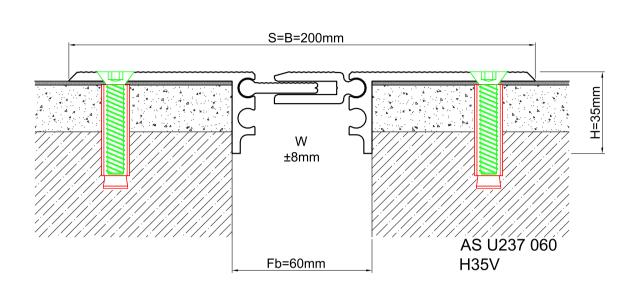

| LOCATION       | MODEL       | GAP<br>(Fb) mm | HEIGHT<br>(H) MM | OVERALL<br>WIDTH<br>(B) mm | VISIBLE<br>WIDTH<br>(S) mm | MOVEMENT<br>(W) mm | LOAD<br>CAPACITY | STANDARD<br>LENGTH<br>(mt) |
|----------------|-------------|----------------|------------------|----------------------------|----------------------------|--------------------|------------------|----------------------------|
|                | AS U237-060 | 60             | 35               | 200                        | 200                        | ± 8                | 35 kN 🔼 300 kN 💭 | 3                          |
|                | AS U237-080 | 80             | 35               | 220                        | 220                        | ± 4                | 25 kN 🔼 120 kN   | 3                          |
|                | AS U237-100 | 100            | 35               | 240                        | 240                        | ± 10               |                  | 3                          |
| Floor to Floor | AS U237-120 | 120            | 35               | 260                        | 260                        | ± 18               |                  | 3                          |
|                | AS U237-150 | 150            | 35               | 290                        | 290                        | ± 20               |                  | 3                          |
|                | AS U237-180 | 180            | 35               | 320                        | 320                        | ± 20               |                  | 3                          |
|                | AS U237-200 | 200            | 35               | 340                        | 340                        | ± 20               |                  | 3                          |

Note: Please ask for different sizes

| Profil No<br>Profile Number                 | AS U237 060                             | AS U237 060K |  |  |  |
|---------------------------------------------|-----------------------------------------|--------------|--|--|--|
| Fb (mm)                                     | 60                                      | 60           |  |  |  |
| H (mm) yaklaşık approx.                     | 35                                      | 35           |  |  |  |
| W± (mm) yaklaşık approx.                    | ±8                                      | ±8           |  |  |  |
| Renk<br>Color                               | Alüminyum: Natürel<br>Aluminum: Natural |              |  |  |  |
| Malzeme<br>Material                         | Alüminyum<br>Aluminum                   |              |  |  |  |
| Standart Uzunluk<br>Standard Length         | 3                                       |              |  |  |  |
| Yükleme Kapasitesi<br>Load-Bearing Capacity | 35kN 』                                  | 300 kN 🔂 🐷   |  |  |  |