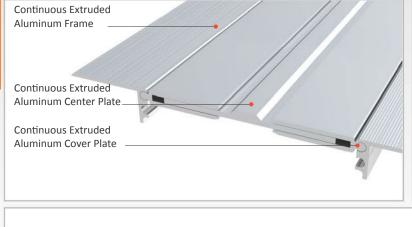

## **A**sprofiľ **AS U237 H:35 MODEL** Floor Profile

AS U237 surface mounted floor profiles are applicable to all types of floors and load bearing capacity is designed for heavy vehicles or cars depending on the gap inquired. Pure metal structure characterizes AS U237 as a hardwearing & maintenance free profile and makes it ideal for the places with heavy pedestrian traffic. Striated surface finish ensures antislip and round-headed articulated design enables the profile to meet displacements in 3 directions. Profiles are delivered factory-assembled and for some gaps soft EPDM tape is placed on the center plate to align the distance between the side frames. For flush mounted applications AS A227 model is available.

**Application Areas** : Indoor & Outdoor / Floor

**Ideal for** : Factories, Warehouses, Car Parks, Airports, Shopping Malls, Hospitals, Commercial & Public Buildings etc.

Material : Mill Finish Aluminum (Anodizing optional), Soft EPDM tape

**Aluminum Alloy** : 6063 AA-USA / EN AW 6063

: Fire Barrier, Waterproof EPDM membrane **Optional Supplies** 

\* Visuals are representative and the profile configuration may differ depending on the characteristics requested.