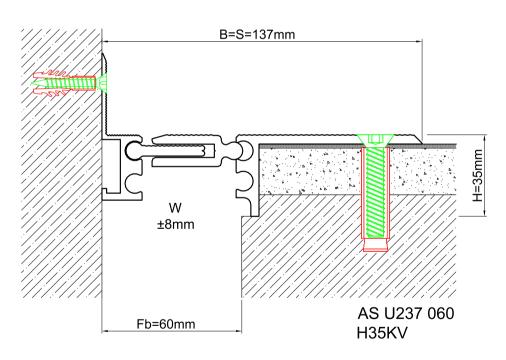

| LOCATION       | MODEL       | GAP<br>(Fb) mm | HEIGHT<br>(H) MM | OVERALL<br>WIDTH<br>(B) mm | VISIBLE<br>WIDTH<br>(S) mm | MOVEMENT<br>(W) mm | LOAD<br>CAPACITY | STANDARD<br>LENGTH<br>(mt) |
|----------------|-------------|----------------|------------------|----------------------------|----------------------------|--------------------|------------------|----------------------------|
|                | AS U237-060 | 60             | 35               | 200                        | 200                        | ± 8                | 35 kN 🔼 300 kN 💭 | 3                          |
|                | AS U237-080 | 80             | 35               | 220                        | 220                        | ± 4                | 25 kN 🔼 120 kN   | 3                          |
|                | AS U237-100 | 100            | 35               | 240                        | 240                        | ± 10               |                  | 3                          |
| Floor to Floor | AS U237-120 | 120            | 35               | 260                        | 260                        | ± 18               |                  | 3                          |
|                | AS U237-150 | 150            | 35               | 290                        | 290                        | ± 20               |                  | 3                          |
|                | AS U237-180 | 180            | 35               | 320                        | 320                        | ± 20               |                  | 3                          |
|                | AS U237-200 | 200            | 35               | 340                        | 340                        | ± 20               |                  | 3                          |

Note: Please ask for different sizes

| Profil No<br>Profile Number                 | AS U237 060                             | AS U237 060K |  |  |  |
|---------------------------------------------|-----------------------------------------|--------------|--|--|--|
| Fb (mm)                                     | 60                                      | 60           |  |  |  |
| H (mm) yaklaşık approx.                     | 35                                      | 35           |  |  |  |
| W± (mm) yaklaşık approx.                    | ±8                                      | ±8           |  |  |  |
| Renk<br>Color                               | Alüminyum: Natürel<br>Aluminum: Natural |              |  |  |  |
| Malzeme<br>Material                         | Alüminyum<br>Aluminum                   |              |  |  |  |
| Standart Uzunluk<br>Standard Length         | 3                                       |              |  |  |  |
| Yükleme Kapasitesi<br>Load-Bearing Capacity | 35kN 』                                  | 300 kN 🔂 🐷   |  |  |  |