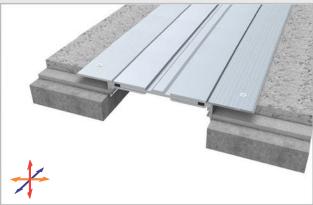

## **A**sprofiľ **AS U237 H:35 MODEL** Floor Profile

AS U237 surface mounted floor profiles are applicable to all types of floors and load bearing capacity is designed for heavy vehicles or cars depending on the gap inquired. Pure metal structure characterizes AS U237 as a hardwearing & maintenance free profile and makes it ideal for the places with heavy pedestrian traffic. Striated surface finish ensures antislip and round-headed articulated design enables the profile to meet displacements in 3 directions. Profiles are delivered factory-assembled and for some gaps soft EPDM tape is placed on the center plate to align the distance between the side frames. For flush mounted applications AS A227 model is available.

**Application Areas** : Indoor & Outdoor / Floor

**Ideal for** : Factories, Warehouses, Car Parks, Airports, Shopping Malls, Hospitals, Commercial & Public Buildings etc.

Material : Mill Finish Aluminum (Anodizing optional), Soft EPDM tape